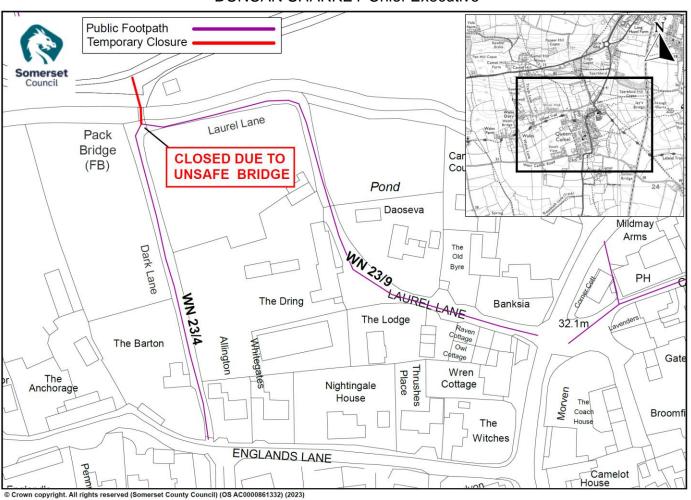

## **Temporary Closure of Footpath WN 23/9**

**TAKE NOTICE** that in pursuance of Section 14(2) of the Road Traffic Regulation Act 1984, as amended by the Road Traffic (Temporary Restrictions) Act 1991, Somerset Council hereby issues this Notice PROHIBITING ALL TRAFFIC from proceeding along **Footpath WN 23/9 from its junction with the county road known as Blackwell Road in a southerly direction for approximately 5m until its junction with Footpath WN 23/4 due to an unsafe bridge.** 

The closure will take effect from 11 May 2023 and will remain in force for 21 days.

There is no alternative route available.

For information about the works being carried out please contact Rachel Pearce on 01823 356001